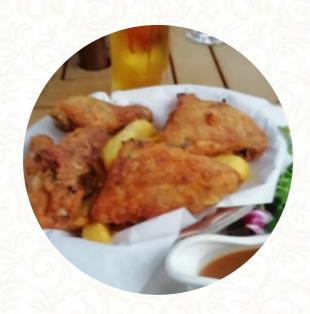

the staff was efficient, although it was very busy. we booked in advance and arrived a little early and they could do so. there was a little wait, but that was well managed. eating was not great, many menus were not available. I think it's good like a casual lunch or dinner, but it's just very cut. read more. For quick hunger in between, Old Manse from Bourton-on-the-Water offers tasty sandwiches, healthy salads, and other treats, as well as hot and cold drinks, for breakfast they serve a varied breakfast here. It goes without saying that a suitable drink completes a meal; therefore this gastropub presents a generous diversity of delicious and regional alcoholic options, be it beer or wine, Lovers of the British cuisine are impressed by the comprehensive selection of traditional meals and enjoy the taste of England.