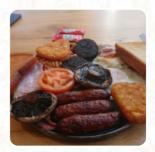

## **Morrisons Cafe Menu**

https://menuweb.menu
Beacon Street, Lichfield, United Kingdom
+441543415566 - https://my.morrisons.com/storefinder/253









A **comprehensive** menu of Morrisons Cafe from Lichfield covering all 16 courses and drinks can be found here on the card. Morrisons Lichfield's breakfast offering has encountered a significant decline, with many customers lamenting the decline in both food quality and service. Reports highlight stale, pre-packaged ingredients, poorly cooked items, and items like microwaved tomatoes and soggy mushrooms. Although some enjoyed a satisfying big breakfast, others experienced cold food and unhelpful service, with complaints about staff attitude and lengthy wait times. While the afternoon tea received praise, overall consistency appears lacking. Customers urge the restaurant to rectify these issues to restore its former breakfast glory and provide a better dining experience.

# **Morrisons Ca