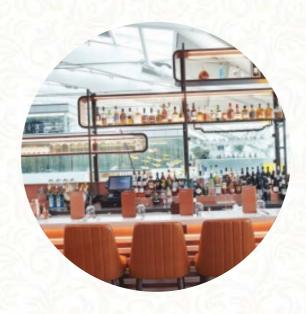

# Gordon Ramsay Plane Food Menu

https://menuweb.menu
Wellington Road, Hillingdon, United Kingdom
+442088974545 - https://www.gordonramsayrestaurants.com/plane-food/

Here you can find the menu of Gordon Ramsay Plane Food in Hillingdon. At the moment, there are 16 menus and drinks on the menu. Gordon Ramsay's Plane Food, located in London's Heathrow Terminal 5, is a haven for travelers looking for a unique dining experience before their onward journey. With an Asian bar where chefs prepare dishes in front of guests, this restaurant offers a variety of culinary delights. In addition to the core restaurant menu featuring British classics with a twist, Plane Food also offers a 'Grab and Go' option for passengers on the move, ensuring that even those short on time can enjoy a Gordon Ramsay dining experience at 40,000 feet. Highlights of the menu include the classic short rib beef burger, marinated olives, burrata, and salt and pepper Sichuan squid.