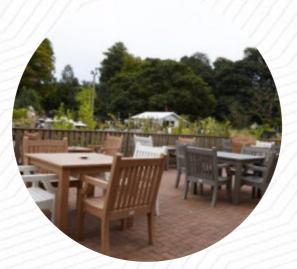

## Mill Cafe Menu

<u>https://menuweb.menu</u> Moss Road, Clackmannanshire, United Kingdom +441259755191 - http://www.sterlingfurniture.co.uk/info/mill-cafe-butterfly-restaurant/

On this homepage, you can find the **complete <u>menu</u> of Mill Cafe** from Clackmannanshire. Currently, there are **17** courses and drinks available. The Mill Café, located within Sterling Furniture in Tillicoultry, has recently undergone a transformation to offer a large and family-friendly dining experience. Our menu includes a variety of options, such as Breakfasts, Snacks, Main Meals, and freshly baked Scones and Cakes. We also have Gluten Free and Vegetarian options available upon request. We prioritize using fresh local ingredients sourced from local suppliers. Choose to relax in our cozy seating area by the log fire while enjoying a Cappuccino, browse our selection of magazines, or explore our Chas Charity Book Stall. Families can dine in our spacious dining area, our Kids Family Area equipped with High Chairs, Microwave, Bottle Warmer, and Toys, or relax outdoors in our patio area overlooking the Ochil Hills - Dogs are welcome too.