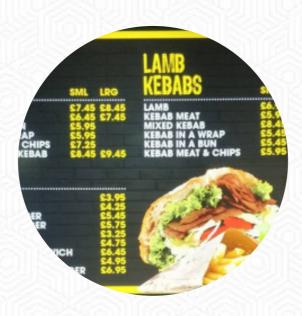

## **Chip Stop**

Falkland Road 7 Falkland Court, Eastleigh I-SO53 3GA, United Kingdom **Opening Hours:** 

Tuesday 11:30-14:00 Wednesday 11:30-14:00 Thursday 11:30-14:00 Friday 11:30-14:00 Saturday 11:30-14:00 SML LRC KEBABS SML

\$7.45 E8.45 LAMB

\$5.45 E7.45 KEBAB MEAT
\$5.95 KEBAB IN A WRAP

CHIPS \$7.25 KEBAB IN A WRAP

CHIPS \$7.25 KEBAB IN A WRAP

CHIPS \$7.25 KEBAB IN A WRAP

CHIPS \$5.95

KEBAB E8.45 E9.45 KEBAB MEAT & CHIPS

SANDWICH \$2.45
URGER \$2.