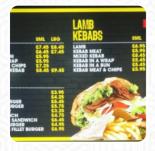

## **Chip Stop**

Falkland Road 7 Falkland Court, Eastleigh I-SO53 3GA, United Kingdom **Opening Hours:** 

Tuesday 11:30-14:00 Wednesday 11:30-14:00 Thursday 11:30-14:00 Friday 11:30-14:00 Saturday 11:30-14:00 SML LRC KEBABS SML

\$7.45 E8.45 LAMB

\$5.45 E7.45 KEBAB MEAT
\$5.95 KEBAB IN A WRAP

CHIPS \$7.25 KEBAB IN A WRAP

CHIPS \$7.25 KEBAB IN A WRAP

CHIPS \$7.25 KEBAB IN A WRAP

CHIPS \$5.95

KEBAB E8.45 E9.45 KEBAB MEAT & CHIPS

SANDWICH \$2.45
URGER \$2.