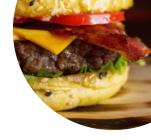

#### These Types Of Dishes Are Being Served

MEAT CHICKEN

Burger DOUBLE CHEESE BURGER CHEESEBURGER BIG MAC