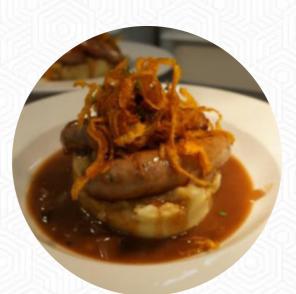

### The Green Dragon Menu

<u>https://menulist.menu</u> Ludlow Road, Shropshire, United Kingdom +441694722925 - https://www.thegreendragonpub.co.uk/



On this webpage, you can find the *complete menu* of *The Green Dragon* from Shropshire. Currently, there are 16 menus and drinks available. For changing offers, please contact the owner of the restaurant directly. You can also contact them through their website. What User likes about The Green Dragon: This is a proper pub run by nice friendly staff with considerate senior manager/owners Why not try ThePound in Leebotwood if you like this one as it's owned by the same team as the Green Dragon Good beer and great food at very fair prices at both pubs Very popular so book if you can but don't miss it If the weather holds up you can eat ou