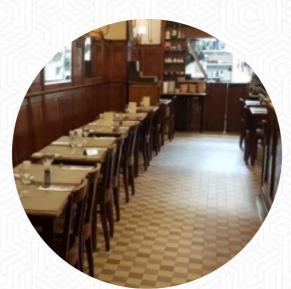

## Brasserie Ploegmans Menu

https://menulist.menu
Rue Haute 148, 1000 Brussels, Belgium
+3225032124 - https://www.ploegmans.be/

Here you can find the menu of Brasserie Ploegmans in Brussels. At the moment, there are 18 menus and drinks on the food list. You can inquire about **changing offers** via phone. What <u>User</u> likes about Brasserie Ploegmans: Great authentic Belgian café. The time was still for the last 60 years. Call me nostalgic, but I have a weakness for these estamines that I remember from my childhood and which you find less and less in Brussels. The food is also nostalgic in every good sense of the word. Stoemp, do I have to say more? I had another classic Belgian court: American (grinded a prepared beef with french fries filled with a sauce.... <u>read more</u>. Brasserie Ploegmans from Brussels is a good place for a bar to a cocktail after work and be able to sit with friends or alone, and you can look forward to typical fine **French cuisine**. It should not be forgotten that there is a comprehensive diversity of *coffee and tea specialties* in this locale, Besides, there is the characteristic mood and obviously also the typical ambiance of a <u>Brasserie</u>.