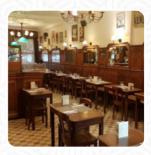

## Brasserie Ploegmans

Rue Haute 148, 1000 Brussels, Belgium

Opening Hours: Tuesday 07:00-21:45 Wednesday 07:00-21:45 Thursday 07:00-21:45 Friday 07:00-22:15 Saturday 07:00-22:15 Sunday 12:00-14:15 **⊘**gallery image