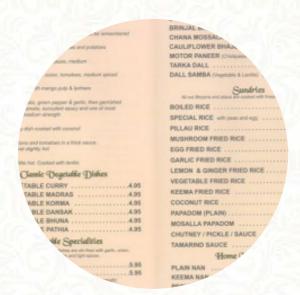

# These types of dishes are being served

LAMB

## Ingredients Used

**CHICKEN** 

**GARLIC** 

**CHILI** 

**ONION** 

#### Indian

**CHICKEN CURRY** 

**CHICKEN TIKKA** 

**ONION BHAJI** 

**VINDALOO** 

**CHICKEN VINDALOO** 

**CHICKEN MADRAS** 