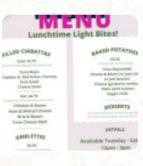

# Tafarn Y Deri (llanedi) Menu

READ 44.95 CARLIC BREAD 43.95

https://menuweb.menu Ebenezer Rd, Llangennech, United Kingdom +441792882322 - https://tafarnyderi.co.uk/







A comprehensive <u>menu</u> of Tafarn Y Deri (Ilanedi) from Llangennech covering all **15** courses and drinks can be found here on the card.

# Tafarn Y Deri (llanedi) Menu



#### **Main Courses**

LASAGNA

## Drinks

DRINKS

## Sauces

GRAVY

# **Restaurant Category**

ITALIAN

# **Hot Drinks**

TEA

COFFEE

### These Types Of Dishes Are Being Served



ICE CREAM MEAT

CHICKEN

# **Ingredients Used**

HAM PORK MEAT SALMON BEEF VEGETABLES

# Tafarn Y Deri (llanedi)

Ebenezer Rd, Llangennech, United Kingdom

#### **Opening Hours:** Tuesday 12:00-22:00 Wednesday 12:00-22:00 Thursday 12:00-22:00 Friday 12:00-00:00 Saturday 12:00-00:00 Sunday 12:00-16:00



Made with menuweb.menu