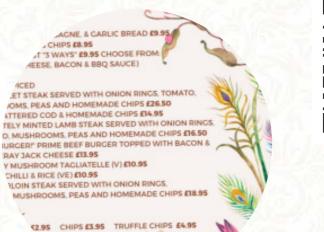

# Tafarn Y Deri (llanedi) Menu

READ 44.95 CARLIC BREAD 43.95

https://menuweb.menu Ebenezer Rd, Llangennech, United Kingdom +441792882322 - https://tafarnyderi.co.uk/

A comprehensive <u>menu</u> of Tafarn Y Deri (Ilanedi) from Llangennech covering all **15** courses and drinks can be found here on the card.

#### **Main Courses**

LASAGNA