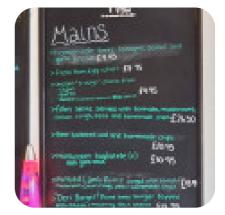

44.95 CARLIC BREAD 43.95

https://menuweb.menu Ebenezer Rd, Llangennech, United Kingdom +441792882322 - https://tafarnyderi.co.uk/







A comprehensive <u>menu</u> of Tafarn Y Deri (Ilanedi) from Llangennech covering all **15** courses and drinks can be found here on the card.

# Tafarn Y Deri (llanedi) Menu



#### **Main Courses**

LASAGNA

## Drinks

DRINKS

## Sauces

GRAVY

# **Restaurant Category**

ITALIAN

# **Hot Drinks**

TEA

COFFEE

### These Types Of Dishes Are Being Served



ICE CREAM MEAT

CHICKEN

# **Ingredients Used**

HAM PORK MEAT SALMON BEEF VEGETABLES

# Tafarn Y Deri (llanedi)

Ebenezer Rd, Llangennech, United Kingdom

#### **Opening Hours:** Tuesday 12:00-22:00 Wednesday 12:00-22:00 Thursday 12:00-22:00 Friday 12:00-00:00 Saturday 12:00-00:00 Sunday 12:00-16:00



Made with menuweb.menu