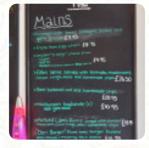

# Tafarn Y Deri (llanedi) Menu

READ 44.95 CARLIC BREAD 43.95

https://menuweb.menu Ebenezer Rd, Llangennech, United Kingdom +441792882322 - https://tafarnyderi.co.uk/







A comprehensive <u>menu</u> of Tafarn Y Deri (Ilanedi) from Llangennech covering all **15** courses and drinks can be found here on the card.

# Tafarn Y Deri (llanedi) Menu



#### **Main Courses**

LASAGNA

## Drinks

DRINKS

## Sauces

GRAVY

# **Restaurant Category**

ITALIAN

# **Hot Drinks**

TEA

COFFEE

### These Types Of Dishes Are Being Served



ICE CREAM MEAT

CHICKEN

# **Ingredients Used**

HAM PORK MEAT SALMON BEEF VEGETABLES

# Tafarn Y Deri (llanedi)

Ebenezer Rd, Llangennech, United Kingdom

#### **Opening Hours:** Tuesday 12:00-22:00 Wednesday 12:00-22:00 Thursday 12:00-22:00 Friday 12:00-00:00 Saturday 12:00-00:00 Sunday 12:00-16:00



Made with menuweb.menu