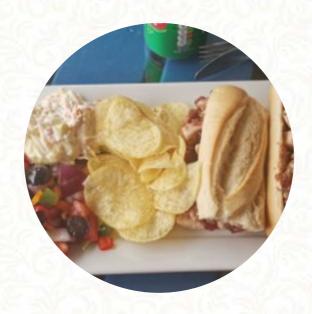

#### Salads

COLESLAW

SIDE SALAD

## **Crow's Nest Cafe Menu**

**EGG PORK MEAT** 

**TUNA HAM** 

**CELERY CRANBERRY** 

**BACON** 