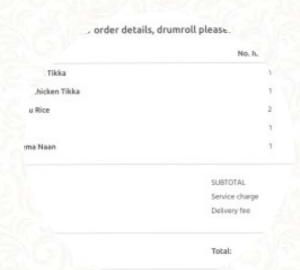

## Rahmanias Rice N Spice Menu

https://menulist.menu

3 Binchester Street, South Tyneside, United Kingdom +441914545755 - http://www.riceandspiceshields.co.uk









Here you can find the <u>menu</u> of Rahmanias Rice N Spice in South Tyneside. At the moment, there are <u>17</u> meals and drinks on the menu. You can inquire about **changing offers** via phone. What <u>User</u> likes about Rahmanias Rice N Spice:

good solid curry. waiting time was minimal, curry was delicious and the brot was nice and fluffy and filled with keema I had ordered. wobbly bhaji starter tasted a little bit mehlig, that was the only light negatiw, but a fixed 4 out of 5. read more. What DB132020 doesn't like about Rahmanias Rice N Spice:

We like this place a lot but tonight my son found a large place of