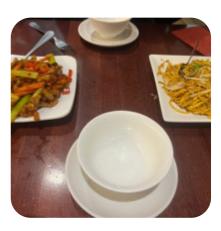

## **Bamboo Menu**

<u>https://menuweb.menu</u> 28 High Street, Bexley, United Kingdom +441322528977,+441322523139 - http://bamboobexley.co.uk/

A comprehensive menu of Bamboo from Bexley covering all **15** meals and drinks can be found here on the menu. Nestled on Bexley High Street, this small Chinese restaurant offers a tapestry of dining experiences that vary widely among patrons. While some rave about the warm service, accommodating staff, and delicious dishes like chicken wings and prawn pad thai, others lament poor food quality and unacceptable customer service. Issues such as incomplete orders, indifferent responses, and inflated beverage prices have left many diners frustrated. Though some enjoyed their meals and plan to return, others caution potential visitors to tread carefully. Overall, this establishment appears to deliver both satisfaction and disappointment in equal measure.