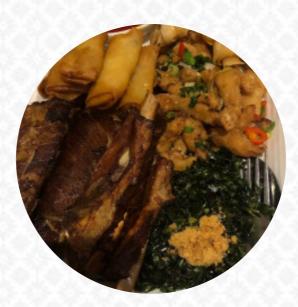

## **Bamboo Menu**

<u>https://menuweb.menu</u> 28 High Street, Bexley, United Kingdom +441322528977,+441322523139 - http://bamboobexley.co.uk/

A comprehensive menu of Bamboo from Bexley covering all **15** meals and drinks can be found here on the menu. Nestled on Bexley High Street, this small Chinese restaurant offers a tapestry of dining experiences that vary widely among patrons. While some rave about the warm service, accommodating staff, and delicious dishes like chicken wings and prawn pad thai, others lament poor food quality and unacceptable customer service. Issues such as incomplete orders, indifferent responses, and inflated beverage prices have left many diners frustrated. Though some enjoyed their meals and plan to return, others caution potential visitors to tread carefully. Overall, this establishment appears to deliver both satisfaction and disappointment in equal measure.