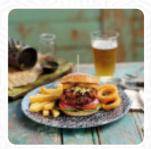

# These Types Of Dishes Are Being Served

**TUNA STEAK** 

**SIRLOIN STEAK** 

**FISH** 

**TOSTADAS** 

**BURGER** 