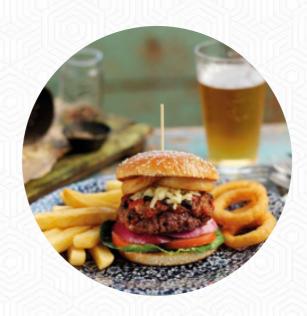

# These Types Of Dishes Are Being Served

**TUNA STEAK** 

**SIRLOIN STEAK** 

**FISH** 

**TOSTADAS** 

**BURGER** 