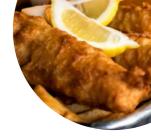

### The Old Wellington Menu

<u>https://menulist.menu</u> 2 Cathedral Gates, Manchester, M3 1, United Kingdom +441618395179 - http://www.restaurantsofmanchester.com/british/oldwellington.htm

On this site, you can find the complete menu of The Old Wellington from Manchester. Currently, there are **17** meals and drinks up for grabs. For **changing offers**, please contact the owner of the restaurant directly. You can also contact them through their website. What <u>User</u> likes about The Old Wellington: is next to the Manchester Cathedral. a medieval building that forms 2 "pubs" with food and drink typical of the area. the interior of the local is not very large but has a terrace, which is the attractive of the local. <u>read more</u>. The restaurant also offers the possibility to sit outside and have something in nice weather. A roundtrip through Great Britain without getting on a plane is absolutely possible when it comes to culinary delights: The Old Wellington in Manchester traditionally shines for example with <u>Fish and Chips</u>, mashed potatoes or roast with Yorkshire Pudding and for dessert a *fine Trifle*, It's possible to chill out at the bar with a cool beer or other alcoholic and non-alcoholic drinks.