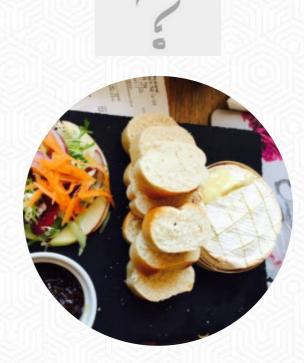

## Ye Olde George Inne Menu

https://menuweb.menu

Church Street, Shoreham I-TN14 7RY, United Kingdom +441959512017,+441959522017 - http://whatpub.com/pubs/TTW/137/old-george-innshoreham



A complete <u>menu</u> of Ye Olde George Inne from Shoreham covering all 15 meals and drinks can be found here on the food list.

# Ye Olde George Inne Menu



#### Starters & Salads

POTATO CHIPS

#### Dessert

BOOZA

### **Mexican-American Food**

EMPANADAS

## **Restaurant Category**

BAR

#### Drinks

DRINKS

BEER

## **Ingredients Used**



CHOCOLATE HAM PORK MEAT

### These Types Of Dishes Are Being Served

FISH BURGER PANINI ICE CREAM MEAT LAMB

## Ye Olde George Inne

Church Street, Shoreham I-TN14 7RY, United Kingdom **Opening Hours:** Monday 12:00-23:00 Tuesday 12:00-23:00 Wednesday 12:00-23