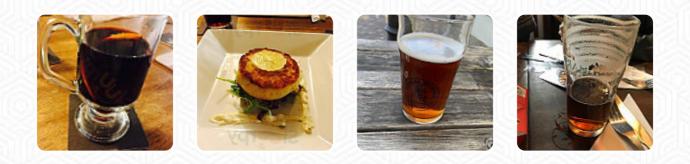

## Ye Olde George Inne Menu

https://menuweb.menu

Church Street, Shoreham I-TN14 7RY, United Kingdom +441959512017,+441959522017 - http://whatpub.com/pubs/TTW/137/old-george-innshoreham



A complete <u>menu</u> of Ye Olde George Inne from Shoreham covering all 15 meals and drinks can be found here on the food list.

# Ye Olde George Inne Menu



#### Starters & Salads

POTATO CHIPS

#### Dessert

BOOZA

### **Mexican-American Food**

EMPANADAS

## **Restaurant Category**

BAR

#### Drinks

DRINKS

BEER

## **Ingredients Used**



CHOCOLATE HAM PORK MEAT

### These Types Of Dishes Are Being Served

FISH BURGER PANINI ICE CREAM MEAT LAMB

## Ye Olde George Inne

Church Street, Shoreham I-TN14 7RY, United Kingdom **Opening Hours:** Monday 12:00-23:00 Tuesday 12:00-23:00 Wednesday 12:00-23:00 Thursday 12:00-23:00 Friday 12:00-23:00 Saturday 12:00-23:00 Sunday 12:00-23:00



Made with menuweb.menu