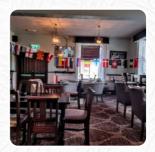

Had a lovely few hours in the pub having a meal and a few drinks. We were really impressed with the quality of the meals when they arrived . Mussels and a pie main. Lots of choice on the menu and reasonably priced. The place is decorated beautifully with quirky paintings and ornaments that catch your eyes as you look around. Our dog was with us and made as welcome as us. Very clean tables cutlery and the ladies toile... read more. What User doesn't like about King's Head: