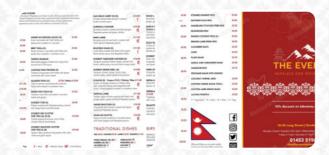

#### The Everest Nepalese Indian Menu

#### https://menulist.menu

18 -20 Long Street, Dursley GL11 4HX, United Kingdom, Parsonage St, Dursley +441453519600 - https://www.everestofnepal.com/

On this site, you can find the *complete* <u>menu</u> of The Everest Nepalese Indian from Parsonage St, Dursley. Currently, there are <u>18</u> meals and drinks up for grabs. For **seasonal or weekly deals**, please contact the restaurant owner directly. You can also contact them through their website. What <u>Nigel Williams</u> likes about The Everest Nepalese Indian:

### The Everest Nepalese Indian

18 -20 Long Street, Dursley GL11 4HX, United Kingdom, Parsonage St, Dursley **Opening Hours:** 

Tuesday 17:30-22:00 Wednesday 17:30-22:00 Thursday 17:30-22:00 Friday 17:00-22:00 Saturday 17:00-22:00 Sunday 17:30-21:00 違gallery image