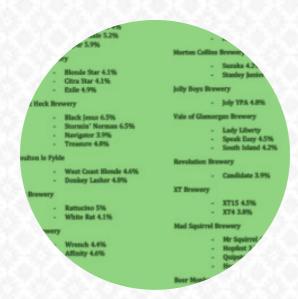

## The Star Sandal Menu

Alcoholic Drinks

**BEER** 

**Dessert** 

**BOOZA** 

Soft drinks

**LEMONADE** 

**Specialties** 

**POPARA** 

**Mexican Food** 

**EMPANADAS** 

Pasta e Verdura al forno

**PATATE AL FORNO** 

Hot drinks

**TEA** 

Coffee

CAFÉ

These types of dishes are being served

**PANINI** 

SOUP

**TAPAI** 

Ingredients Used

MEAT
CHEESE
CHICKEN

НАМ

**PORK MEAT** 