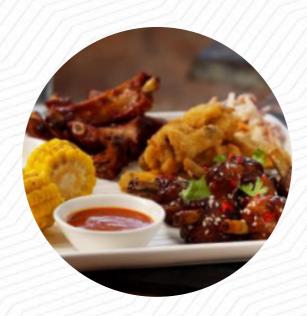

# These Types Of Dishes Are Being Served

**SALAD** 

**BURGER** 

**TUNA STEAK** 

**COBB** 

**FISH** 

**CHICKEN** 

**SIRLOIN STEAK** 