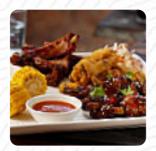

# These Types Of Dishes Are Being Served

**SALAD** 

**BURGER** 

**TUNA STEAK** 

**COBB** 

**FISH** 

**CHICKEN** 

**SIRLOIN STEAK** 