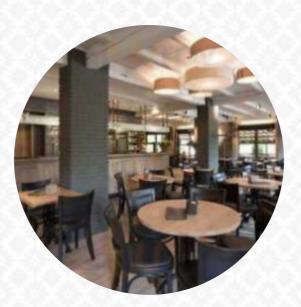

Nice case of friendly personnel big parking, which is also important, you could be inside, on the terrace, and there are even tables on the toys for the kids to eat good food and supersnelle service/quality for sure as hell we were driving by for another hour. A rapist. <u>read more</u>. The restaurant also offers the possibility to sit outside and be served in pleasant weather, And into the accessible rooms also come clientele with wheelchairs or physiological limitations. For quick hunger in between, Ter Burchgraeve from Lembeke offers delicious sandwiches, small salads, and other treats, as well as hot and cold drinks, look forward to the typical delicious **French cuisine**. There are also exquisite menus available, typical for Europe, here they serve a **comprehensive brunch** for breakfast.