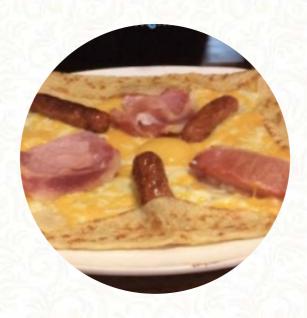

## Paradise Crepe Menu

https://menuweb.menu Main Street, Schull, Ireland +353214949616,+353877437427 - http://www.paradisecrepe.com

Here you can find the menu of Paradise Crepe in Schull. At the moment, there are 17 meals and drinks on the food list. Paradise Crepe in Schull offers a mix of savory and sweet crepes, quick service, and a cozy outdoor deck. While some find the portions a bit small and prices high, others rave about the delicious crepes and excellent hot chocolate. The cafe's cash-only policy can be inconvenient, but the overall experience seems to be a hit with customers, making it a popular stop for a satisfying bite in Schull.