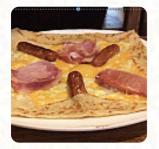

## Paradise Crepe Menu

https://menuweb.menu Main Street, Schull, Ireland +353214949616,+353877437427 - http://www.paradisecrepe.com

Here you can find the menu of Paradise Crepe in Schull. At the moment, there are 17 meals and drinks on the food list. Paradise Crepe in Schull offers a mix of savory and sweet crepes, quick service, and a cozy outdoor deck. While some find the portions a bit small and prices high, others rave about the delicious crepes and excellent hot chocolate. The cafe's cash-only policy can be inconvenient, but the overall experience seems to be a hit with customers, making it a popular stop for a satisfying bite in Schull.