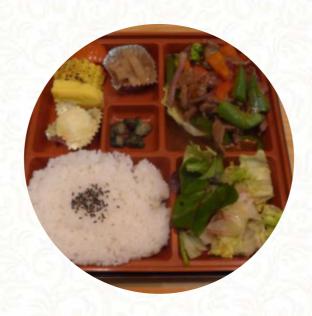

## Mount Fuji Bento Menu

https://menuweb.menu 2-3 Spiceal St, Birmingham, United Kingdom +441216339853,+441216339685 - https://www.mountfuji.co.uk

Here you can find the menu of Mount Fuji Bento in Birmingham. At the moment, there are 18 menus and drinks on the card. Mount Fuji, a small and cozy Japanese restaurant in Birmingham city centre, offers a variety of delicious menu options, including ramen, bento boxes, and sushi. The friendly staff creates a welcoming atmosphere. Customers highly recommend this hidden gem for its authentic Japanese cuisine and excellent service. The restaurant is perfect for a casual meal or a quick bite during lunch or after work. Prices are reasonable, averaging around £15-20 per person. With a charming ambiance, Mount Fuji is a favorite spot for many diners who appreciate the great food and relaxing setting.

## Mount Fuji Bento Menu

Seafood

**PRAWN** 

**Side Dishes** 

**RICE** 

**Appetizer** 

**TEMPURA** 

**Noodle** 