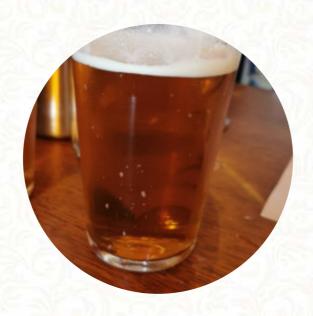

## The Eagle And Child Menu

https://menuweb.menu 49 St Giles, Oxford, United Kingdom

#### +441865302925 -

https://www.nicholsonspubs.co.uk/restaurants/southeast/theeagleandchildoxford?utm\_source=google&utm\_medium=organic&utm\_campaign=gmb









A comprehensive menu of The Eagle And Child from Oxford covering all 20 menus and drinks can be found here on the food list. Eagle and Child in Oxford, England, is a historic pub frequented by literary legends like C.S. Lewis and J.R.R. Tolkien. Despite its iconic status, the pub could use a makeover and better upkeep. The atmosphere is cozy, especially in the old section, but the service and cleanliness fall short. The food is decent, with a variety of pies and cakes on offer. It's worth a visit for the history and charm, but be prepare