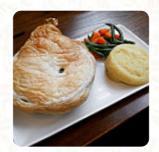

## The Eagle And Child Menu

https://menuweb.menu 49 St Giles, Oxford, United Kingdom

#### +441865302925 -

https://www.nicholsonspubs.co.uk/restaurants/southeast/theeagleandchildoxford?utm\_source=google&utm\_medium=organic&utm\_campaign=gmb









A comprehensive menu of The Eagle And Child from Oxford covering all 20 menus and drinks can be found here on the food list. Eagle and Child in Oxford, England, is a historic pub frequented by literary legends like C.S. Lewis and J.R.R. Tolkien. Despite its iconic status, the pub could use a makeover and better upkeep. The atmosphere is cozy, especially in the old section, but the service and cleanliness fall short. The food is decent, with a variety of pies and cakes on offer. It's worth a visit for the history and charm, but be prepared for crowds of tourists. Overall, Eagle and Child offers a unique experience for fans of Tolkien and Lewis, with some room for improvement in other areas.

## The Eagle And Child Menu



#### Non Alcoholic Drinks

**WATER** 

#### **Main Courses**

**N