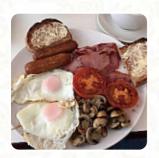

# **Balderson's Welcome Cafe Menu**

https://menuweb.menu Chestnut Avenue, Main Street, Ryedale, United Kingdom +441751474272,+441751473184 - https://baldersonsbakery.co.uk/

On this site, you can find the **complete <u>menu</u> of Balderson's Welcome Cafe** from Ryedale. Currently, there are **23** menus and drinks up for grabs. Baldersons Cafe provides a mixed experience with some customers praising the friendly staff, delicious food, and unique ambiance, while others complain about poor sandwich fillings, burnt toast, and the refusal to serve tap water. The beautiful vine garden and charming decor make it a lovely spot for a meal, but the strict drink ordering policy frustrated some patrons. Overall, the cafe offers good value for money and delightful homemade cakes, making it a nice place to visit for those who appreciate history and a quaint atmosphere.

# These Types Of Dishes Are Being Served

TUNA STEAK BREAD

PANINI

SALAD

**TOSTADAS** 

# **Ingredients Used**

**CHOCOLATE** 

**BEANS** 

**BACON** 

**CARAMEL** 

**MINT** 

**EGG** 