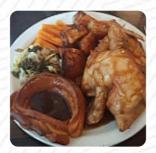

# **Exhibition Inn Menu**

https://menuweb.menu 241 High Street, Rochford, United Kingdom +441702219220 - https://exhibitioninn.co.uk/









Here you can find the menu of Exhibition Inn in Rochford. At the moment, there are 39 dishes and drinks on the menu. The restaurant received a mix of positive and negative feedback. Some guests were disappointed with the roast potatoes and ale selection, as well as encountering rude staff members. Others enjoyed delicious food, great service, and a lovely atmosphere. Overall, experiences ranged from humiliating to delightful, with some customers vowing to return and others advising against visiting. Despite inconsistencies, the restaurant appears to have potential for a satisfying dining experience, especially for those who appreciate good food and friendly service.

# **Exhibition Inn Menu**



#### Salads

SIDE SALAD

## **Alcoholic Drinks**

**PROSECCO** 

## **Entrées**

**PRAWN