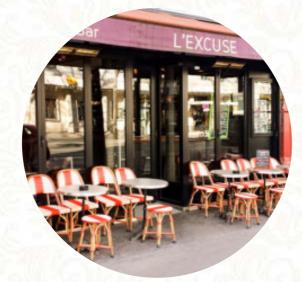

#### Menu L'excuse Brasserie

https://lacarte.menu 219, Rue De Tolbiac, Paris, France +33145896857,+33186995715,+33890719767 - http://www.lexcuse219.fr/

Le **menu de L'excuse Brasserie 's** de Paris contient **31** repas. En général un *repas ou une boisson sur <u>la carte</u>* coûte environ 8 €. Les catégories peuvent être consultées dans le menu ci-dessous. BRASSERIE PARISIENNE - Situé à deux pas de la station de métro Corvisart et de la Butte aux Cailles dans le 13ème arrondissement de Paris, le restaurant l'Excuse vous propose une cuisine traditionnelle française ainsi que des plats du terroir, des planchas et des crêpes. Profitez de la belle terrasse ensoleillée sur la rue de Tolbiac. Le restaurant L'Excuse vous propose également des tapas le soir pour un apéro entre amis. Ici, pas de carte mais une grande ardoise vous offrant un choix de 5 à 8 plats.