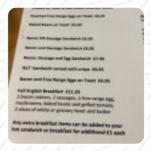

#### Sandwiches

**EGG SANDWICH** 

**CHEESE SANDWICH** 

**TUNA MELT** 

# These types of dishes are being served

**PANINI** 

**BREAD** 

**SALAD** 

**TOSTADAS** 