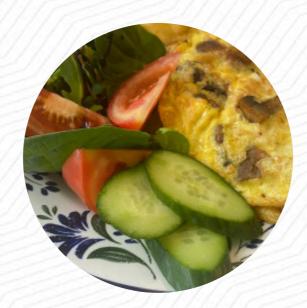

Cafe is particularly valuable due to the comprehensive selection of coffee and tea specialties, here they serve a **appetizing brunch** for breakfast. You can also look forward to fine <u>vegetarian</u> cuisine, Furthermore, you can get sweet treats, cake, simple snacks and chilled refreshments and hot drinks here.