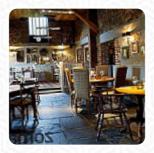

## The Harrow Menu

https://menuweb.menu Warlingham Rd, Cheshire East, United Kingdom (+44)1883627565 - http://www.vintageinn.co.uk/restaurants/southeast/theharrowwarlingham

Here you can find the menu of The Harrow in Cheshire East. At the moment, there are **31** dishes and drinks on the menu. The Harrow in Warlingham is a charming country pub and restaurant that exudes rustic character. Enjoy hearty seasonal pub food from our menu, as well as carefully selected cask ales and fine wines at our bar in picturesque surroundings.

# The Harrow

Warlingham Rd, Cheshire East, United Kingdom

Opening Hours: Sunday 11:00-22:30 Monday 11:00-22:30 Tuesday 11:00-22:30 Wednesday 11:00-22:30 Thursday 11:00-23:00 Friday 11:00-23:00 Saturday 11:00-23:00