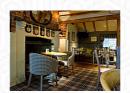

## The Harrow Menu

https://menuweb.menu Warlingham Rd, Cheshire East, United Kingdom (+44)1883627565 - http://www.vintageinn.co.uk/restaurants/southeast/theharrowwarlingham

Here you can find the menu of The Harrow in Cheshire East. At the moment, there are **31** dishes and drinks on the menu. The Harrow in Warlingham is a charming country pub and restaurant that exudes rustic character. Enjoy hearty seasonal pub food from our menu, as well as carefully selected cask ales and fine wines at our bar in picturesque surroundings.

# The Harrow

Warlingham Rd, Cheshire East, United Kingdom

Opening Hours: Sunday 11:00-22:30 Monday 11:00-22:30 Tuesday 11:00-22:30 Wednesday 11:00-22:30 Thursday 11:00-23:00 Friday 11:00-23:00 Saturday 11:00-23:00