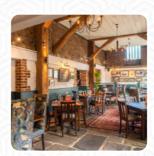

## The Harrow Menu

https://menuweb.menu Warlingham Rd, Cheshire East, United Kingdom (+44)1883627565 - http://www.vintageinn.co.uk/restaurants/southeast/theharrowwarlingham

Here you can find the menu of The Harrow in Cheshire East. At the moment, there are **31** dishes and drinks on the menu. The Harrow in Warlingham is a charming country pub and restaurant that exudes rustic character. Enjoy hearty seasonal pub food from our menu, as well as carefully selected cask ales and fine wines at our bar in picturesque surroundings.

# The Harrow

Warlingham Rd, Cheshire East, United Kingdom

Opening Hours: Sunday 11:00-22:30 Monday 11:00-22:30 Tuesday 11:00-22:30 Wednesday 11:00-22:30 Thursday 11:00-23:00 Friday 11:00-23:00 Saturday 11:00-23:00