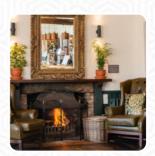

## The Harrow Menu

https://menuweb.menu Warlingham Rd, Cheshire East, United Kingdom (+44)1883627565 - http://www.vintageinn.co.uk/restaurants/southeast/theharrowwarlingham

Here you can find the menu of The Harrow in Cheshire East. At the moment, there are **31** dishes and drinks on the menu. The Harrow in Warlingham is a charming country pub and restaurant that exudes rustic character. Enjoy hearty seasonal pub food from our menu, as well as carefully selected cask ales and fine wines at our bar in picturesque surroundings.

# The Harrow

Warlingham Rd, Cheshire East, United Kingdom

Opening Hours: Sunday 11:00-22:30 Monday 11:00-22:30 Tuesday 11:00-22:30 Wednesday 11:00-22:30 Thursday 11:00-23:00 Friday 11:00-23:00 Saturday 11:00-23:00