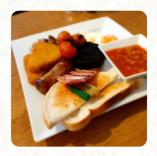

## Riverside Pantry Menu

https://menuweb.menu
Aber Road, Conwy, United Kingdom
+441248681065,+441248209969 - https://www.facebook.com/Riverside-Cafe-Llanfairfechan-1242858739078367/









On this webpage, you will find the **complete menu of Riverside Pantry** from Conwy. Currently, there are **44** dishes and drinks available. We are under new management as of November 2020, dedicated to serving high quality food. Our menu includes all day breakfast options and we also provide a variety of choices for vegans and those with gluten sensitivities. If you have any specific dietary requirements or would like something not listed on the menu, our friendly staff members are happy to assist you.

## Riverside Pantry Menu



### Non Alcoholic Drinks

**WATER** 

## **Sandwiches**

HAM AND CHEESE

### **Breakfast**

**BIG BREAKFAST** 

### **Drinks**

**DRINKS** 

### Starters & Salads

**POTATO CHIPS** 

### **Potatoes**

**HASH BROWNS** 

### **Eistee**

**BLACK TEA** 

## **Egg