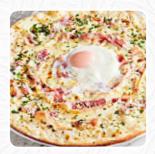

# These types of dishes are being served

**PASTA** 

**APPETIZER** 

**ICE CREAM** 

**SALAD** 

**PIZZA** 