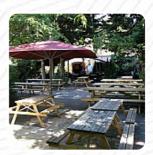

A **complete** menu of Queen's Head from Hammersmith and Fulham covering all 16 menus and drinks can be found here on the card. Nestled in a serene setting, The Queen's Head offers a spacious pub garden, the largest in West London, along with an impressive variety of drinks. Come visit us for a delicious meal or indulge in our enticing specials with friends for a perfect outing.