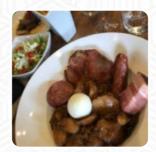

### La Sapinière Menu

https://menulist.menu Croix Rouge, Étalle, Belgium, Etalle +32492287666,+3263576356 - http://restaurantlasapiniere.be/

A complete menu of La Sapinière from Etalle covering all 8 menus and drinks can be found here on the food list. For **seasonal or weekly deals**, please get in touch via phone or use the contact details provided on the website. The diner and its rooms are wheelchair accessible and thus reachable with a wheelchair or physical disabilities, Depending on the weather conditions, you can also sit outside and be served. The La Sapinière from Etalle offers different tasty French dishes, It's possible to chill out at the bar with a <u>cool beer</u> or other alcoholic and non-alcoholic drinks. Of course, we must not forget the comprehensive selection of **coffee and tea specialties** in this restaurant, the restaurant offers also menus from the <u>European</u> environment.