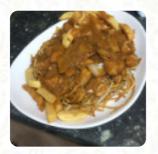

## Wong's Chinese Takeaway Menu

Main courses

**RIBS** 

Seafood

**PRAWN** 

Side dishes

**RICE** 

Sauces

**CURRY SAUCE** 

Indian

**CHICKEN CURRY** 

**Rice Dishes** 

**CHICKEN FRIED RICE** 

Mexican dishes

**CHILLI SAUCE** 

Nudel-Reisgerichte

**CHOW MEIN** 

**Fried Rice** 

**FRIED RICE** 

Chicken

**SWEET SOUR CHICKEN** 

**CHICKEN CHOW MEIN** 

These types of dishes are being served

**NOODLES** 

SOUP

**Ingredients Used** 

**BEEF** 

**CHICKEN** 

**PORK MEAT** 