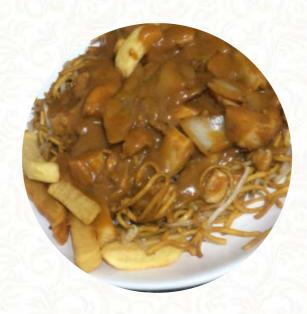

## Wong's Chinese Takeaway Menu

Main courses

**RIBS** 

Seafood

**PRAWN** 

Side dishes

**RICE** 

Sauces

**CURRY SAUCE** 

Indian

**CHICKEN CURRY** 

**Rice Dishes** 

**CHICKEN FRIED RICE** 

Mexican dishes

**CHILLI SAUCE** 

Nudel-Reisgerichte

**CHOW MEIN** 

**Fried Rice** 

**FRIED RICE** 

Chicken

**SWEET SOUR CHICKEN** 

**CHICKEN CHOW MEIN** 

These types of dishes are being served

**NOODLES** 

SOUP

**Ingredients Used** 

**BEEF** 

**CHICKEN** 

**PORK MEAT** 