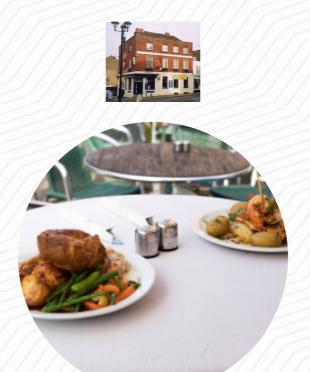

### The Sun Inn Menu

<u>https://menuweb.menu</u> 1 Wharf Street,GU7 1NN, United Kingdom, Godalming +441483415505 - http://www.suninn-godalming.co.uk/

On this website, you can find the **complete** <u>menu</u> of The Sun Inn from <u>Godalming</u>. Currently, there are **19** menus and drinks up for grabs. We are a family friendly traditional pub offering a lovely home-cooked menu Wednesday to Saturday 12-8pm and Sunday lunch 12-4pm. Live bands play on Friday and Saturday nights from 9.30pm until midnight, covering a range of musical genres. We also have 3 charming en-suite rooms available for nightly rentals upstairs.