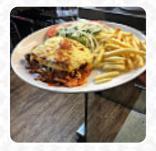

## Pop Inn Cafe Menu

https://menuweb.menu 36 Croydon Road, Tandridge, United Kingdom +441883330067 - https://www.popinncafe.co.uk/

A **comprehensive** menu of **Pop Inn Cafe** from Tandridge covering all **17** courses and drinks can be found here on the food list. The café offers traditional English breakfasts, as well as burgers, paninis, jacket potatoes, omelettes, a wide selection of lunch and dinner rolls, sandwiches, and baguettes. All items are freshly cooked to order in our open-plan kitchen.