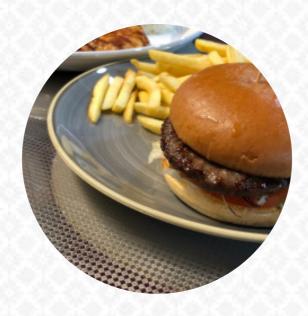

## Pop Inn Cafe Menu

https://menuweb.menu 36 Croydon Road, Tandridge, United Kingdom +441883330067 - https://www.popinncafe.co.uk/

A **comprehensive** menu of **Pop Inn Cafe** from Tandridge covering all **17** courses and drinks can be found here on the food list. The café offers traditional English breakfasts, as well as burgers, paninis, jacket potatoes, omelettes, a wide selection of lunch and dinner rolls, sandwiches, and baguettes. All items are freshly cooked to order in our open-plan kitchen.