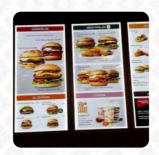

# **Max Burgers Meny**

https://menyweb.menu
Shell, Trafikplats Roslags-Naesby 62, SE-183 30 Roslags Naesby, Sweden
+46840050840 - http://www.max.se

Här hittar du menyn från Max Burgers i Roslags Naesby. Just nu finns det 16 menyer och drycker på menyn. Restaurangen har haft några blandade recensioner vilket skapar en blandad bild av upplevelsen. Medan vissa gäster uppskattar maten och parkeringsmöjligheter, har andra haft frustrerande upplevelser med beställning och service. Problematik kring felaktiga leveranser, bristande kundtjänst och smutsiga lokaler har fått flera att ge låga betyg för både mat och service. Trots att vissa rätter, som hamburgare och pommes frites, rekommenderas, kvarstår det faktum att upplevelsen ofta överskuggas av ineffektivitet och lång väntan. Sammanfattningsvis tyder omdömena på att restaurangen har en hel del att förbättra för att träffa rätt hos sina kunder.

# **Max Burgers Meny**