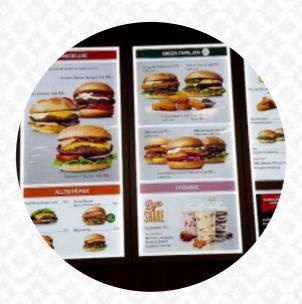

# **Max Burgers Meny**

https://menyweb.menu
Shell, Trafikplats Roslags-Naesby 62, SE-183 30 Roslags Naesby, Sweden
+46840050840 - http://www.max.se

Här hittar du menyn från Max Burgers i Roslags Naesby. Just nu finns det 16 menyer och drycker på menyn. Restaurangen har haft några blandade recensioner vilket skapar en blandad bild av upplevelsen. Medan vissa gäster uppskattar maten och parkeringsmöjligheter, har andra haft frustrerande upplevelser med beställning och service. Problematik kring felaktiga leveranser, bristande kundtjänst och smutsiga lokaler har fått flera att ge låga betyg för både mat och service. Trots att vissa rätter, som hamburgare och pommes frites, rekommenderas, kvarstår det faktum att upplevelsen ofta överskuggas av ineffektivitet och lång väntan. Sammanfattningsvis tyder omdömena på att restaurangen har en hel del att förbättra för att träffa rätt hos sina kunder.

# **Max Burgers Meny**