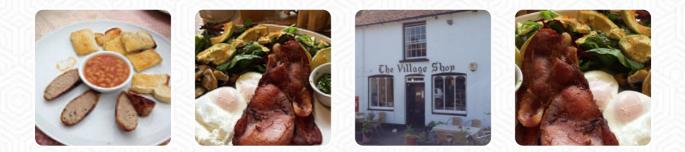

We went for brunch on the Saturday and it was very busy as they do takeaway too. Sat outside in the lovely sunshine so not a problem we had to wait a bit longer than usual. When we went back on the Monday it was much quieter so it was quicker service. But the food was fantastic. I did a build a brunch both days, with black pudding, eggs, sausage, bacon, tomatoes, mushrooms and yummy bubble and squeak. Loads more on o... read more. The restaurant is accessible and can therefore also be used with a wheelchair or physiological limitations, and there is complimentary WiFi. If the weather are right, you can also be served outside. What Roving770961 doesn't like about The Village Shop Cafe:

Lovely food lovely staff spoiled by the gentleman at the counter who was extremely rude to all the school children from the local school who were very well behaved. Seems to want to pick his clients which are only the locals . Strange way to do business <u>read more</u>. With the extensive range of coffee and tea specialties, a visit to The Village Shop Cafe becomes even more attractive, In addition, you'll find sweet delicacies, cake, simple snacks and chilled refreshments and hot beverages here. Furthermore, there are many **typically British** meals on the menu that make the English heart beat faster, In the morning they serve a **varied breakfast** here.