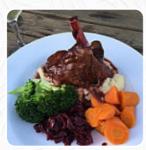

### These Types Of Dishes Are Being Served

LAMB SALAD BURGER MEAT ROAST BEEF DESSERTS FISH

Made with menuweb.menu