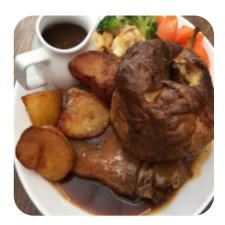

### These Types Of Dishes Are Being Served

LAMB SALAD BURGER MEAT ROAST BEEF DESSERTS FISH

Made with menuweb.menu