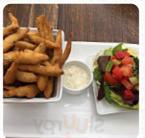

# The Kings Head Menu

https://menuweb.menu The Row, Wiltshire, United Kingdom +447766100313 - http://www.kingsheadredlynch.co.uk









Here you can find the <u>menu</u> of **The Kings Head** in Wiltshire. At the moment, there are **17** courses and drinks on the menu. Nestled on the edge of the New Forest, this restaurant-pub combines a warm atmosphere with a commitment to quality dining. Guests rave about the generous portions and expertly cooked dishes, including standout menus with crab starters and perfectly cooked steaks. While some past concerns regarding food consistency linger, most patrons now enjoy the friendly, attentive service and a relaxing environment. With a robust selection of beers and dessert options, it's an ideal spot for families and dog owners alike. Frequent entertainment and seasonal menus further enhance its charm, making it a charming destination worth exploring.

# The Kings Head Menu

###