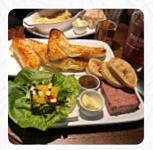

### These Types Of Dishes Are Being Served

LAMB SALAD BURGER MEAT ROAST BEEF DESSERTS FISH

Made with menuweb.menu