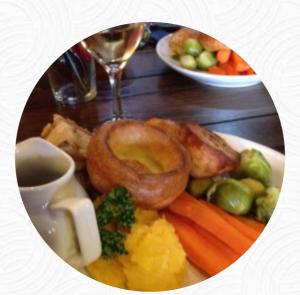

### These Types Of Dishes Are Being Served

LAMB SALAD BURGER MEAT ROAST BEEF DESSERTS FISH

Made with menuweb.menu