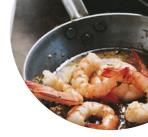

mplete** <u>menu</u> of **The Crown Sceptre** from Hammersmith and Fulham. Currently, there are **17** dishes and drinks available. Nestled in a quiet residential area, The Crown Scepter is a hidden gem that combines a relaxed atmosphere with exceptional Thai cuisine. Renowned for its authentic dishes crafted by Thai chefs, the restaurant offers a delightful escape from the bustling high street. Patrons rave about the flavorful menu, including standout options like Pad Thai, all at reasonable prices. The cozy pub features a spacious beer garden and a welcoming team, ensuring a pleasant experience whether you're enjoying drinks or dining. With its charming ambiance and consistent quality, this local favorite is a must-visit for anyone in the Shepherd's Bush area.

# The Crown Sceptre Menu



#### **Non Alcoholic Drinks**

WATER

#### Thai

**GREEN CURRY** 

### Seafood

PRAWN

## Side Dishes

JASMINE RICE

### Indian

**CHICKEN CURRY** 

#### Asiatische Gerichte -Huhn

THAI CURRY

### Thai Dishes

PAD THAI

#### These Types Of Dishes Are Being Served

MEAT

#### Drinks BEER DRINKS

#### **Restaurant Category**

DESSERT

BAR

#### **Ingredients Used**

VEGETABLES GARLIC TOFU PRAWNS CARROTS

# **The Crown Sceptre**

57 Melina Road, Hammersmith and Fulham, United Kingdom

**Opening Hours:** Sunday 12:00-22:30 Monday 12:00-23:00 Tuesday 12:00-23:00 Wednesday 12:00-23:00 Thursday 12:00-23:00 Friday 12:00-00:00 Saturday 12:00-00:00



Made with menuweb.menu