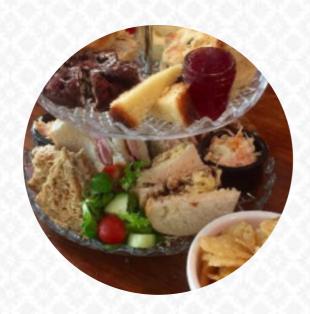

### Salads

**CAESAR SALAD** 

# These Types Of Dishes Are Being Served

SALAD PANINI BREAD

SANDWICH TOSTADAS

**CHICKEN** 

**SOUP** 

**LAMB** 