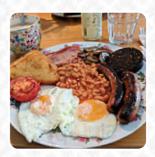

# These Types Of Dishes Are Being Served

SALAD PANINI BREAD

SANDWICH TOSTADAS

**CHICKEN** 

**SOUP** 

**LAMB** 