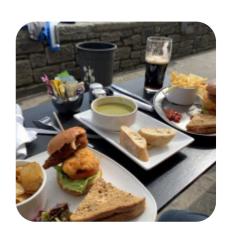

## The Ship Inn Menu

https://menuweb.menu Shorehead, Stonehaven, AB39 2, United Kingdom +441569762617 - http://www.shipinnstonehaven.com

A **complete** menu of The Ship Inn from Stonehaven covering all 17 courses and drinks can be found here on the card. Nestled by the picturesque harbor of Stonehaven, the Ship Inn offers a delightful dining experience that perfectly complements visits to nearby Dunnotar Castle. Diners rave about the impeccable service and exceptional cuisine, featuring mussels in a creamy garlic sauce, expertly cooked fish and chips, and a standout smoked salmon pâté, all praised for their quality and presentation. The inviting atmosphere, combined with stunning views and outdoor seating, makes it ideal for both leisurely meals and special occasions. Overall, guests award the Ship Inn a solid five-star rating, highlighting its value and welcoming staff, ensuring a return trip is a must.