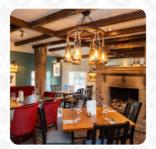

Here you can find the menu of Maenllwyd Inn in Caerphilly. At the moment, there are 17 dishes and drinks on the menu. The Maenllwyd Inn is a charming country pub located in Rudry, offering a warm and inviting atmosphere for you to enjoy. Come relax with friends and family while sampling delicious drinks from our carefully selected menu and indulging in our tasty pub fare. Whether you're in need of a hot beverage to warm up after a rainy day or looking to catch up with friends over a glass of bubbly, our friendly team is here to ensure your experience is truly memorable. Maenllwyd Inn is the ideal spot to unwind in a cozy pub setting, where you'll be treated to exceptional service and a touch of timeless tradition.