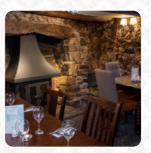

Here you can find the menu of Maenllwyd Inn in Caerphilly. At the moment, there are 17 dishes and drinks on the menu. The Maenllwyd Inn is a charming country pub located in Rudry, offering a warm and inviting atmosphere for you to enjoy. Come relax with friends and family while sampling delicious drinks from our carefully selected menu and indulging in our tasty pub fare. Whether you're in need of a hot beverage to warm up after a rainy day or looking to catch up with friends over a glass of bubbly, our friendly team is here to ensure your experience is truly memorable. Maenllwyd Inn is the ideal spot to unwind in a cozy pub setting, where you'll be treated to exceptional service and a touch of timeless tradition.