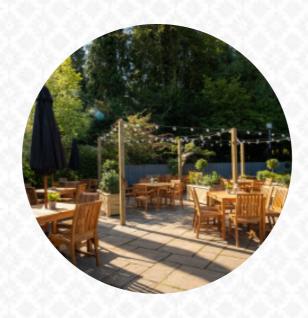

Here you can find the menu of Maenllwyd Inn in Caerphilly. At the moment, there are 17 dishes and drinks on the menu. The Maenllwyd Inn is a charming country pub located in Rudry, offering a warm and inviting atmosphere for you to enjoy. Come relax with friends and family while sampling delicious drinks from our carefully selected menu and indulging in our tasty pub fare. Whether you're in need of a hot beverage to warm up after a rainy day or looking to catch up with friends over a glass of bubbly, our friendly team is here to ensure your experience is truly memorable. Maenllwyd Inn is the ideal spot to unwind in a cozy pub setting, where you'll be treated to exceptional service and a touch of timeless tradition.