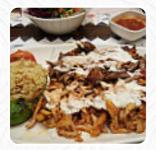

#### Wazir Menu

https://menulist.menu 55-57 Cranbrook Re, Essex United Kingdom, United Kingdom (+44)2084780500

Here you can find the *menu* of *Wazir* in Essex United Kingdom. At the moment, there are **17** courses and drinks on the card. You can inquire about <u>changing offers</u> via phone. What <u>User</u> likes about Wazir: the ambiente des restaurants is beautiful. although it has a lot of meat options, it does not smell like meat all the time. there is a reasonable <u>vegetarian</u> option to choose from. especially I did not like the wobble rings because there was no spicy and felt like eating the teigs. but their free brotsalat and their sauces were great. also creamy garlic mushroom was amazing and loved it. we ordered a <u>vegetarian</u> hot pi... <u>read more</u>. At Wazir in Essex United Kingdom, you'll find typical, traditional Kebabs in diverse variations along with the spices and spice mixes characteristic of the tasty Turkish cuisine - either over a Lahmacun, in a Sucuk or in one of the tasty salads with lentils or bulgur, there are also **delicious <u>vegetarian</u> recipes** in the menu. Naturally, they also serve you with delicious <u>pizza</u>, baked fresh in original style.