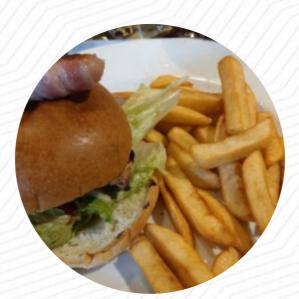

### These Types Of Dishes Are Being Served

TURKEY ROAST BEEF ICE CREAM BURGER CHICKEN TUNA STEAK FISH