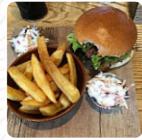

### These Types Of Dishes Are Being Served

TURKEY ROAST BEEF ICE CREAM BURGER CHICKEN TUNA STEAK FISH