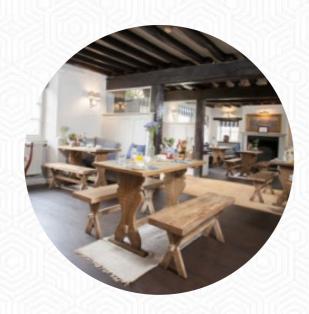

### The Yachtsman's Garden Menu

https://menuweb.menu
Buckler's Hard, New Forest, United Kingdom
+441590616253

A **comprehensive** menu of The Yachtsman's Garden from New Forest covering all 30 meals and drinks can be found here on the card. Indulge in a seasonal small plate or a hand-stretched pizza at The Yachtsman's Bar Gardens, accompanied by a refreshing pint of Ringwood Best Bitter during the summer while soaking in views of the Beaulieu River. In the winter, savor delicious homecooked meals paired with locally sourced ales in front of a cozy, roaring fire.