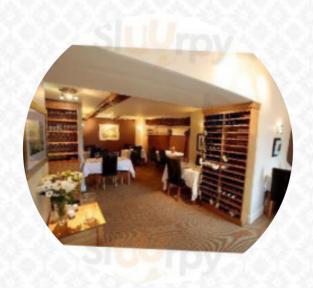

## Castle Cottage Menu

https://menulist.menu
Y Llech, Gwynedd, United Kingdom
+441766780479 - http://castlecottageinnharlech.com

Here you can find the *menu* of Castle Cottage in Gwynedd. At the moment, there are 17 meals and drinks on the card. You can inquire about **seasonal or weekly deals** via phone. What <u>richo257</u> likes about Castle Cottage: Absolutely superb meal, five stars in every respect. We had the lamb and massaman curry and we both came away highly impressed with the food and service. Don't hesitate, book now!! <u>read more</u>. The restaurant also offers the possibility to sit outside and have something in nice weather, and there is no-charge WiFi. A roundtrip through Great Britain without getting on a plane is easily possible when it comes to culinary delights: Castle Cottage in Gwynedd traditionally shines for example with Fish and Chips, <u>mashed potatoes</u> or **roast with Yorkshire Pudding** and for dessert a fine Trifle, At the bar, you can relax with a cool beer or other alcoholic and non-alcoholic drinks. If you decide to come for breakfast, you are offered a tasty brunch, delicious <u>vegetarian</u> recipes are also in the menu available.