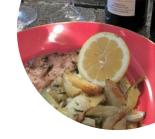

## Castle Cottage Menu

https://menulist.menu
Y Llech, Gwynedd, United Kingdom
+441766780479 - http://castlecottageinnharlech.com

Here you can find the *menu* of Castle Cottage in Gwynedd. At the moment, there are 17 meals and drinks on the card. You can inquire about **seasonal or weekly deals** via phone. What <u>richo257</u> likes about Castle Cottage: Absolutely superb meal, five stars in every respect. We had the lamb and massaman curry and we both came away highly impressed with the food and service. Don't hesitate, book now!! <u>read more</u>. The restaurant also offers the possibility to sit outside and have something in nice weather, and there is no-charge WiFi. A roundtrip through Great Britain without getting on a plane is easily possible when it comes to culinary delights: Castle Cottage in Gwynedd traditionally shines for example with Fish and Chips, <u>mashed potatoes</u> or **roast with Yorkshire Pudding** and for dessert a fine Trifle, At the bar, you can relax with a cool beer or other alcoholic and non-alcoholic drinks. If you decide to come for breakfast, you are offered a tasty brunch, delicious <u>vegetarian</u> recipes are also in the menu available.