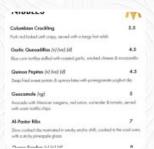

#### esadillas (v) (vo) (d)

, tartillas stuffed with roasted garlic, smoked cheese & mc

#### pa Pepitas (v) (vo) (d)

fried sweet potato & quinoa bites with pomegranate yoghurt c

#### mole (vg)

with Mexican oregano, red onion, coriander & tomato ortilla chips