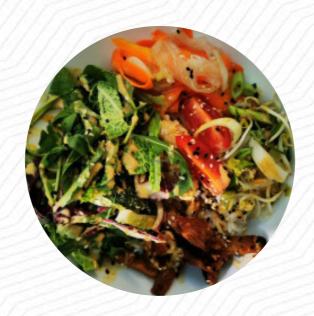

## Natureza Speisekarte

https://speisekarte.menu/ Hellichova 14, Prague, Czech Republic, 11800 +420721678883 - https://naturezaveget.cz







## Natureza Speisekarte



Dessert

**CHOCOLATE CAKE** 

Side dishes

**MAC CHEESE** 

**Rice** 

**RISOTTO** 

Indian

**CHICKEN CURRY** 

Soft drinks

**JUICE** 

**Fresh Juices** 

**CARROT JUICE** 

**Gyros** 

**GYROS** 

**American Food** 

**MAC AND CHEESE** 

**Egg Dishes** 

**OMELETTE** 

**Restaurant Category** 

**VEGAN** 

**VEGETARIAN** 

Ingredients

**CHEESE** 

**CHILI** 

**CHOCOLATE** 

**Mains** 

**SOUP** 

SALAD

**WRAP** 

## **Natureza**

Hellichova 14, Prague, Czech Republic, 11800 Öffnungszeiten:

Montag 10:00-17:00 Dienstag 10:00-17:00 Mittwoch 10:00-17:00 Donnerstag 10:00-17:00 Freitag 10:00-17:00 Samstag 10:00-17:00