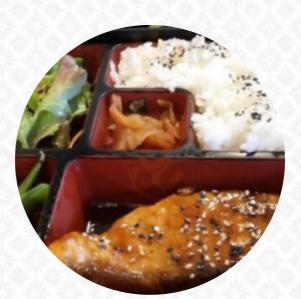

# Fuji Japanese Cuisine Menu

https://menuweb.menu 15 Stoke Newington Church Street, London I-N16 0NX, United Kingdom +442072546093



On this site, you can find the **complete** <u>menu</u> of Fuji Japanese Cuisine from London. Currently, there are 17 menus and drinks available.

# Fuji Japanese Cuisine Menu



#### Entrées

SQUID

## Sushi Rolls

SUSHI

# Seafood

PRAWN

## Sushi

SASHIMI

## Appetizer

TEMPURA

### Dessert

мосні

## Noodle

RAMEN

#### Salmon Dishes

TERIYAKI SALMON

#### **Japanese Specialties**

CHICKEN TERIYAKI YAKITORI MISO SOUP

### **Ingredients Used**

MISO SEAFOOD SALMON

#### These Types Of Dishes Are Being Served

CHICKEN SOUP NOODLES

# Fuji Japanese Cuisine

15 Stoke Newington Church Street, London I-N16 0NX, United Kingdom

**Opening Hours:** Monday 17